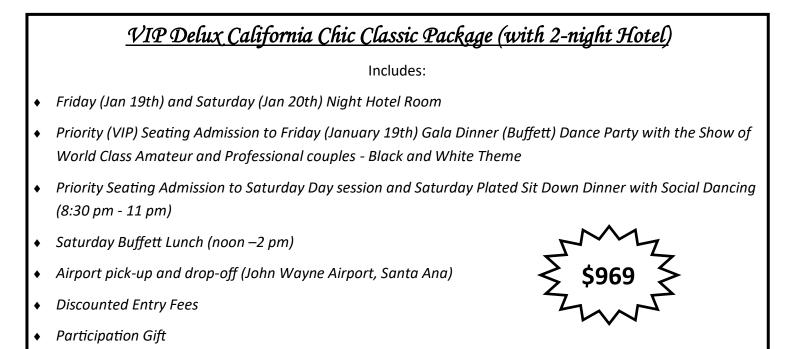

## VIP California Chic Classic Package

Includes:

- Priority (VIP) Seating Admission to Friday (January 19th) Gala Dinner (Buffett) Dance Party with the Show of World Class Amateur and Professional couples - Black and White Theme
- Priority Seating Admission to Saturday Day session and Saturday Plated Sit Down Dinner with Social Dancing (8:30 pm 11 pm)
- ♦ Saturday Buffett Lunch (noon −2 pm)
- Discounted Entry Fees
- Participation Gift